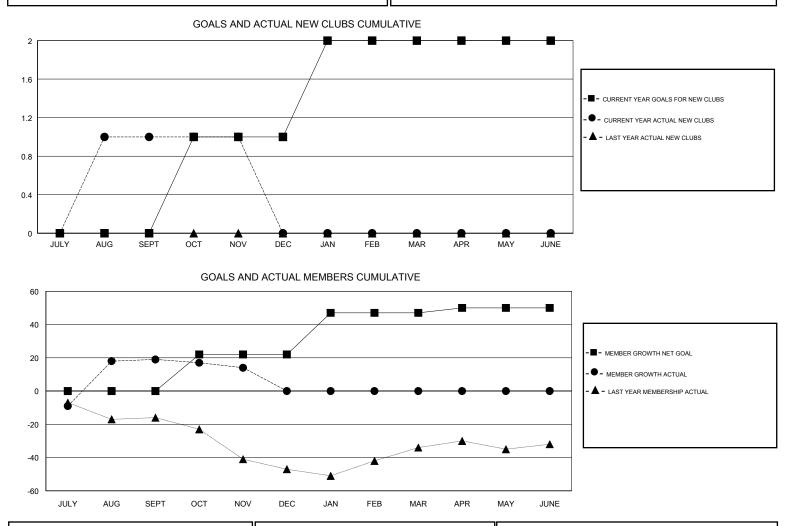

## GMT CA

| Clubs<br>RESULTS FOR 2018-2019 |               |           |               | Members               |                           |                         |                                                    |
|--------------------------------|---------------|-----------|---------------|-----------------------|---------------------------|-------------------------|----------------------------------------------------|
|                                |               |           |               | RESULTS FOR 2018-2019 |                           |                         |                                                    |
| QUARTER                        | NEW CLUB GOAL | NEW CLUBS | DROPPED CLUBS | QUARTER               | MEMBER GROWTH NET<br>GOAL | MEMBER GROWTH<br>ACTUAL | DROPPED<br>MEMBERS ACTUAL<br>(including transfers) |
| JULY/AUG/SEPT                  | 0             | 1         | 0             | JULY/AUG/SEPT         | 0                         | 39                      | 20                                                 |
| OCT/NOV/DEC                    | 1             | 0         | 0             | OCT/NOV/DEC           | 22                        | 4                       | 8                                                  |
| JAN/FEB/MAR                    | 1             | 0         | 0             | JAN/FEB/MAR           | 25                        | 0                       | 0                                                  |
| APR/MAY/JUNE                   | 0             | 0         | 0             | APR/MAY/JUNE          | 3                         | 0                       | 0                                                  |